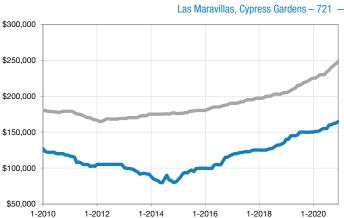

## **Median Sales Price - Single-Family Detached**

Rolling 12-Month Calculation Entire Service Area -

## **Median Sales Price - Single-Family Attached**

Rolling 12-Month Calculation Entire Service Area -Las Maravillas, Cypress Gardens – 721 \$180,000 \$170,000 \$160,000 \$150,000 \$140,000 \$130,000 1-2010 1-2012 1-2014