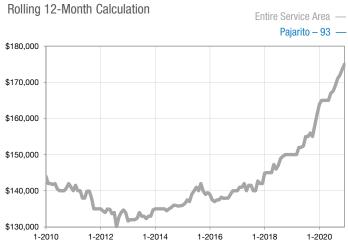

## **Median Sales Price - Single-Family Detached**

Rolling 12-Month Calculation

Entire Service Area
Pajarito – 93

\$250,000

\$150,000

\$100,000

\$50,000

1-2010

1-2012

1-2014

1-2016

1-2018

1-2020