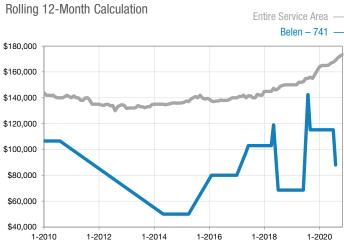

## **Median Sales Price - Single-Family Detached**

Rolling 12-Month Calculation

Entire Service Area

Belen – 741

\$250,000

\$250,000

\$150,000

\$50,000

\$1-2010

1-2012

1-2014

1-2016

1-2018

1-2020