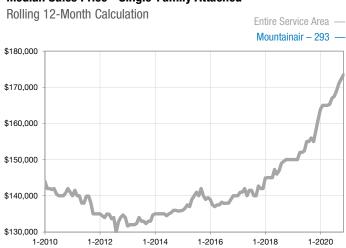

## **Median Sales Price - Single-Family Attached**

A rolling 12-month calculation represents the current month and the 11 months prior in a single data point. If no activity occurred during a month, the line extends to the next available data point.