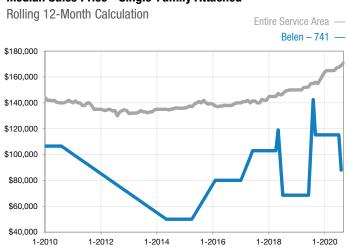

## **Median Sales Price - Single-Family Attached**

A rolling 12-month calculation represents the current month and the 11 months prior in a single data point. If no activity occurred during a month, the line extends to the next available data point.